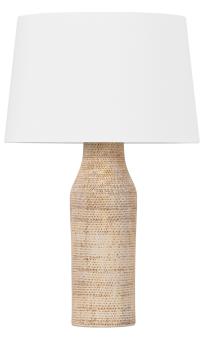

MEDINA L1529-AGB/CBW

Inspired by the decorative tiles and rugs found in Moroccan markets, the Medina table lamp features a ceramic base covered with an intricate, weave-like pattern. A white linen drum shade complements the base with its neutral color, grained texture, and oversized silhouette. When illuminated, light reflects off the Aged Brass hardware at the neck, adding a subtle glimmer to the design.