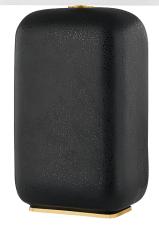

ARTHUR L1919-AGB/CBV

A curved white linen shade and Aged Brass accent soften the thick, rectangular form and dark finish of this table lamp. The black lava ceramic finish adds texture and has a glossy speckled effect. Arthur is a solid choice for task lighting on desks and tabletops throughout the home.

### FINISHES

AGED BRASS/BLACK LAVA CERAMIC (AGB/CBV)