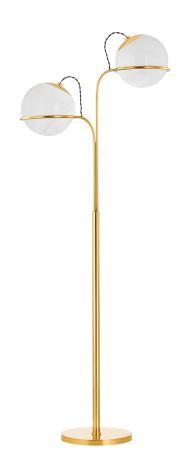

# **HINGHAM**

#### L3968-AGB

With an elaborately swirled framework, Hingham transports you to the Golden Age of design. Tendrils of Aged Brass wrap around large cloud glass orbs, which seem to float as they emit a soft radiance. Available as a standing lamp, chandelier, or sconce, Hingham is the picture of timeless style.

## **FINISHES**

Aged Brass (AGB)