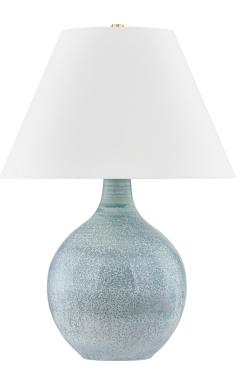

# KEARNY L6227-AGB/C04

Inspired by an antique jug, Kearny features a gourd-shaped ceramic base with a painterly treatment. The variations of blue in the glaze add interest while connecting this artistic table lamp to the outdoors. The conical white linen shade offsets the base with a contemporary lift.

# FINISHES

Aged Brass/Ceramic Reactive Seaglass (AGB/CRS)