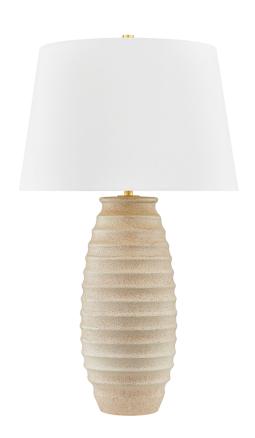

#### L6532-AGB/C06

Bringing a fresh-from-the-studio feel to modern interiors, this evocative table lamp features a ceramic base with deep, organic grooves. Reminiscent of terracotta, the sculpted base is a testament to the skillful artisanship behind the piece. A large white linen drum shade provides a tailored counterpoint to the soft form, while Aged Brass hardware finishes Haddam on a bright note.

### **FINISHES**

Aged Brass/Ceramic Textured Fawn (AGB/CTF)