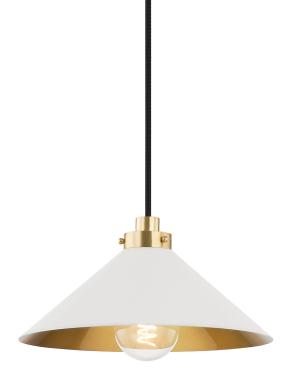

# CLIVEDON MDS1401-AGB/OW

This classic metal shade design feels special with fresh finish combinations and sleek, heritage-inspired details. The contrastiing Aged Brass accents and modern gooseneck arm allow the pendants and sconce an updated, yet classic feel. The tapered shade over a five-light candelabra give the chandelier new traditional appeal. Each fixture features an Aged Brass or Polished Nickel shade that is metal on the inside and painted Off-White, Distressed Bronze or Bird Blue on the outside. Part of our Mark D. Sikes collection.

#### FINISHES

Aged Brass (AGB) Polished Nickel (PN)

### DIMENSIONS

Height: 6.5" Width/Diameter: 12" Length: " Minimum Height: 15" Maximum Height: 110" Canopy/Backplate: 5.25" Hanging Type: Product Weight: 3.6lb