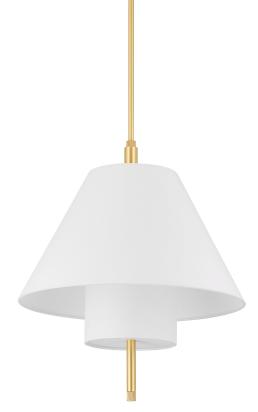

# GLENMOORE

PI1899701-AGB

Glenmoore gives the classic shade on a stick a chic modern update. A sleek metal arm is the base for a tapered white linen shade with an elongated cylindrical shade set inside. This uniquely tailored detail extends light downward for a soft glow. Knurled accents add a touch o sophistication to this already refined design, available as a wall sconce, pendant, chandelier, and floor lamp in two elegant finishes.

## DIMENSIONS

Height: 27.5" Width/Diameter: 20" Minimum Height: 27.5" Maximum Height: 81.5" Canopy/Backplate: 6" Hanging Type: 1-3" / 1-6" / 1-12" / 2-18" Stems Product Weight: 5.52lb

c (U) us

## GLASS

Attachment: Glass 1: Linen Glass 2: