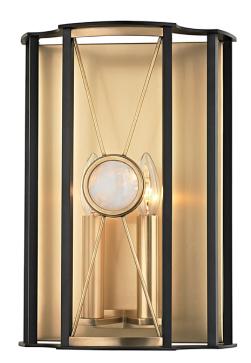

# **CRESSON**

#### 2200-AGB

When our designers stumbled upon an old side table in this shape at a Paris flea market, they were taken with the notion to translate it into a light fixture. To enhance the beauty of this piece, we imported rock crystal, the purest form of quartz. Harvested from distant mountains, we set domes of rock crystal at the center of the metal hourglass shapes. Cresson is a unique fixture for the individualist who treasures fine materials.