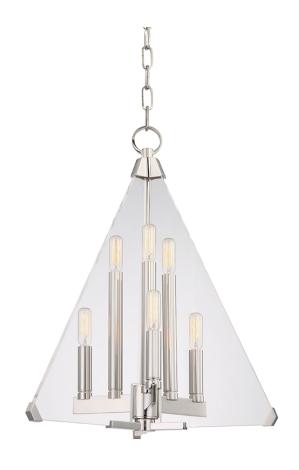

#### 3336-PN

The power of the number three resonates throughout the history of storytelling and mythology. Triad plays with the number three in visual form. Three blades of thick clear acrylic intersect arms bearing three candles each. A touch of finish to the lower edges of the acrylic fins provides a satisfying accent that ensures they don't get lost.

## **DIMENSIONS**

Height: 22.5"

Width/Diameter: 18"

Minimum Height: 26.75" Maximum Height: 79.75" Canopy/Backplate: 5.5" Hanging Type: 54" Chain Product Weight: 15lb