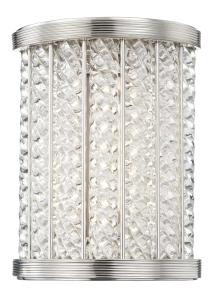

# **SHELBY**

#### 3408-PN

Shelby puts a twist on a traditional form—literally. By twisting extruded glass into braided licorice strips, Shelby creates a jazzy fixture sur to create amazing ambience.

## **FINISHES**

POLISHED NICKEL (PN)

#### **DIMENSIONS**

Height: 8.5"

Width/Diameter: 6.5"

Canopy/Backplate: 0"

Hanging Type: Product Weight: **7lb** 

## **GLASS**

Attachment: Slide On

Glass 1: Crystal

Glass 2: