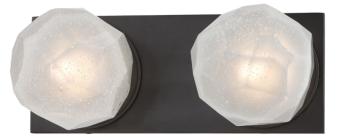

# NIMBUS

4182-OB

Nimbus arranges glass diffusers into organic geometric shapes, soft edges distinguishing each facet from the next. Artisans blow the glass into form five times, intentionally dropping pockets of air into one-of-a-kind scatters of globs. A stepped backplate finishes the piece.