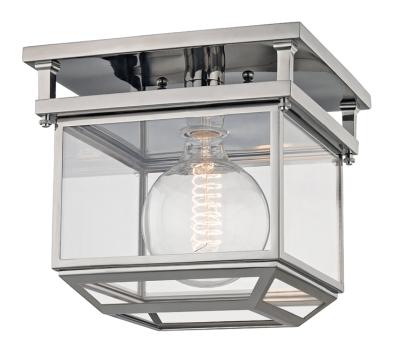

#### 5611-PN

Rutherford applies timeless design principles to a beautiful flush mount setting. Translucent glass panes ensure none of the light gets lost. Handsome details such as the tactile ridged thumbscrews and two metal balls affixed to the canopy reward close attention.

### **FINISHES**

POLISHED NICKEL (PN)

#### **DIMENSIONS**

Height: 9.75"

Width/Diameter: 10.75"

Length: 10.5"

Canopy/Backplate: 0"

Hanging Type: Product Weight: 9lb

#### **GLASS**

Attachment: Clip Glass 1: Glass Glass 2: Glass