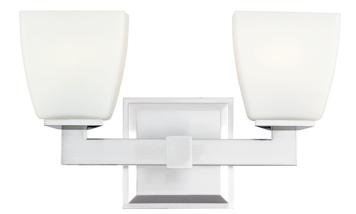

#### 6202-PC

The Soho collection embodies the cosmopolitan style of its namesake. Square socket holders join seamlessly to the sleek fixture bar. Curvilinear cups of opal glass deliver bright, white light and create a chic focal point.

### **FINISHES**

POLISHED CHROME (PC)

### **DIMENSIONS**

Height: 7.5"

Width/Diameter: 12"

Canopy/Backplate: 0"

Hanging Type: Product Weight: 3lb