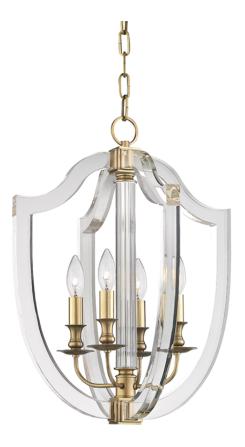

# ARIETTA 6516-AGB

### DIMENSIONS

Height: 22" Width/Diameter: 16.5" Length: 16.5" Minimum Height: 25.5" Maximum Height: 77.75" Canopy/Backplate: 5" Hanging Type: 54" Chain Product Weight: 16lb Canopy/Backplate Shape: Round Sloped Ceiling Compatible: Yes Living Finish: No Uplight Only: No