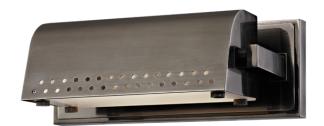

# **GARFIELD**

### 8108-HN

### HISTORIC NICKEL

Coastal Suitable Finish (EPM): No

# **DIMENSIONS**

Height: 4"

Width/Diameter: 9.75" Product Weight: 3lb Extension: 5.25" Top to Center: 2"

Canopy/Backplate Shape: Rectangle Sloped Ceiling Compatible: No

Living Finish: No Uplight Only: No