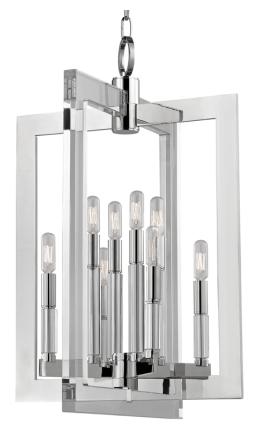

# WELLINGTON

9317-PN

A brilliant mix of materials, Wellington's sleek planes evoke a modernist sense of glamour. Cast metals mingled with gleaming acrylics to sophisticated effect. Our devotion to design unity shows in detailed candle sleeves, topping the mixed material motif with exposed-filament incandescent bulbs.

## POLISHED NICKEL

Coastal Suitable Finish (EPM): No

#### **DIMENSIONS**

Height: 26.5"

Width/Diameter: 17.5" Minimum Height: 30" Maximum Height: 82" Canopy/Backplate: 5.5" Hanging Type: 54" Chain Product Weight: 20lb

Canopy/Backplate Shape: Round Sloped Ceiling Compatible: Yes

### Bulb 1

Bulb Included: No

Socket: E12 Candelabra Base

Bulb Type: T8-3 Max Wattage: 60 Bulb Quantity: 8 Bulb Included: No Wire Length: 120"

Cord Type: SPT-1 SILVER W/ TINNED GROUND

**WIRE** 

Gem Box Required (2"x3"): No