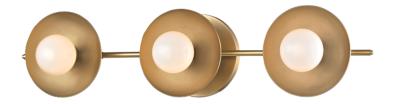

# **JULIEN**

9803-AGB

#### AGED BRASS

Coastal Suitable Finish (EPM): No

### **DIMENSIONS**

Height: 4.75"
Width/Diameter: 20"
Canopy/Backplate: 4.75"
Product Weight: 4lb
Extension: 4.75"
Top to Center: 2.5"

Canopy/Backplate Shape: Round Sloped Ceiling Compatible: No

Living Finish: No Uplight Only: No

#### Shade

Shade 1: Glass

Shade 1 Top Width: 2.25" Shade 1 Bottom L/W: 0" / 2.25"

Shade 1 Height: 3"

Replacement Glass Item #(s): GLS-009801-AGB