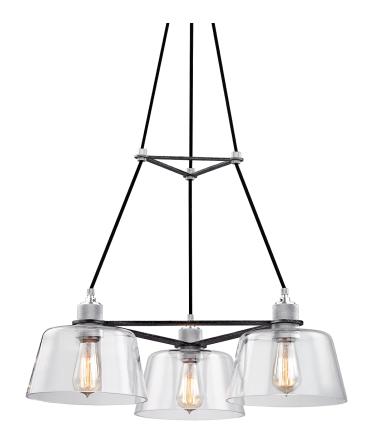

# AUDIOPHILE F6153

# FINISHES

OLD SILVER AND POLISHED ALUMIN Coastal Suitable Finish (EPM): No

## DIMENSIONS

Height: 17.5" Width/Diameter: 27" Minimum Height: 24.5" Maximum Height: 125" Canopy/Backplate: 5.5" Canopy/Backplate Shape: Round Sloped Ceiling Compatible: No Living Finish: No Uplight Only: No

## Shade

Shade 1: Glass Shade 1 Bottom L/W: 0" / 9.5" Shade 1 Height: 5.5"

#### Bulb 1

Bulb Included: No Socket: E26 Medium Base Max Wattage: 60 Bulb Quantity: 3 Bulb Included: No Wire Length: 144" Gem Box Required (2"x3"): No Dark Sky: No