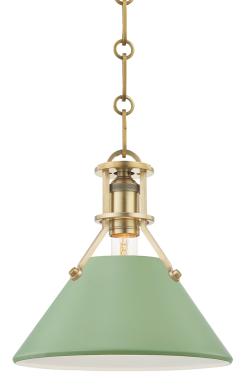

# PAINTED NO. 2

MDS351-AGB/LFG

Painted No.2 has an effortless look, the result of careful consideration. A relaxed form with timeless style, two beautiful finish options make it feel fresh.

#### FINISHES

Aged Brass/blue Bird (AGB/BB) Aged Brass/darkest Blue (AGB/DBL) Aged Brass/leaf Green Combo (AGB/LFG) Aged Brass/off White (AGB/OW) Polished Nickel/blue Bird (PN/BB) Polished Nickel/darkest Blue (PN/DBL) Polished Nickel/off White (PN/OW)

#### DIMENSIONS

Height: 9.25" Width/Diameter: 9.5" Minimum Height: 12.25" Maximum Height: 66.25" Canopy/Backplate: 5" Hanging Type: Product Weight: 4lb