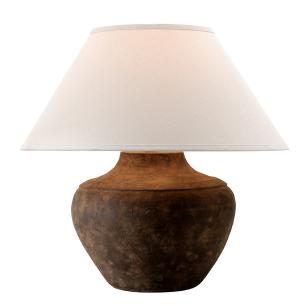

# PTL1010

Inspired by the sun-soaked beaches of southern Italy, the Calabria family of table lamps features earthy, textural finishes and curvy silhouettes. The large conical linen shades complement the rustic appearance of these treasures. Layered together, they bring an organic beauty into any space.

# Rustco

Coastal Suitable Finish (EPM): No

#### **DIMENSIONS**

Height: 20.5"
Width/Diameter: 20"
Canopy/Backplate: 5.75"
Product Weight: 19.9lb

Canopy/Backplate Shape: Round Sloped Ceiling Compatible: No

Living Finish: No Uplight Only: No

# Shade

Shade 1: Linen

Shade 1 Top Width: 9" Shade 1 Bottom L/W: 0" / 20" Shade 1 Height: 9.25"