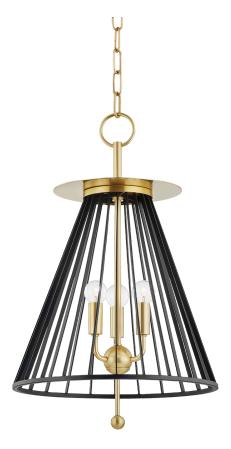

# CAGNEY 1014-AGB/BK

## FINISHES

AGED BRASS w/ Dusk Black Coastal Suitable Finish (EPM): No

### DIMENSIONS

Height: 22.25" Width/Diameter: 14" Minimum Height: 25.25" Maximum Height: 76.25" Canopy/Backplate: 5.5" Product Weight: 8lb Canopy/Backplate Shape: Round Sloped Ceiling Compatible: No Living Finish: No Uplight Only: No

#### Shade

#### ELECTRICAL

Bulb 1

Bulb Included: No Socket: E12 Candelabra Base Max Wattage: 60 Bulb Quantity: 3 Bulb Included: No Wire Length: 120" Gem Box Required (2"x3"): No Dark Sky: No