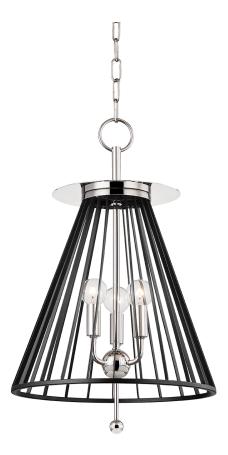

# FINISHES

POLISHED NICKEL w/ Dusk Black Coastal Suitable Finish (EPM): No

### DIMENSIONS

Height: 22.25" Width/Diameter: 14" Minimum Height: 25.25" Maximum Height: 76.25" Canopy/Backplate: 5.5" Product Weight: 8lb Canopy/Backplate Shape: Round Sloped Ceiling Compatible: No Living Finish: No Uplight Only: No

#### Shade

#### ELECTRICAL

Bulb 1

Bulb Included: No Socket: E12 Candelabra Base Max Wattage: 60 Bulb Quantity: 3 Bulb Included: No Wire Length: 120" Gem Box Required (2"x3"): No Dark Sky: No