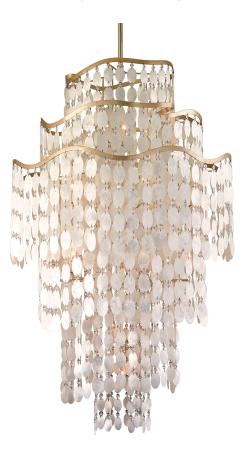

# DOLCE

\*Due to the one-of-a-kind nature of the medium, exact colors and patterns may vary slightly from the image shown.

# FINISHES

CHAMPAGNE LEAF Coastal Suitable Finish (EPM): No

## DIMENSIONS

Height: 57.5" Width/Diameter: 37.75" Minimum Height: 67.25" Maximum Height: 149.25" Canopy/Backplate: 6.75" Hanging Type: 72" Chain Product Weight: 24lb Canopy/Backplate Shape: Round Sloped Ceiling Compatible: Yes Living Finish: No Uplight Only: No