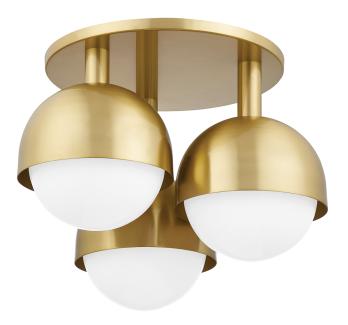

# FOSTER 1203-AGB

# FINISHES

AGED BRASS Coastal Suitable Finish (EPM): No

# DIMENSIONS

Height: 13.5" Width/Diameter: 18.75" Canopy/Backplate: 14" Product Weight: 17lb Top to Center: 7" Sloped Ceiling Compatible: No Living Finish: No Uplight Only: No

#### Shade

Shade 1: Glass Shade 1 Finish: Opal Shiny Shade 1 Top Width: 7.32" Shade 1 Height: 7.5"

# ELECTRICAL

Bulb Included: No Socket: E26 Medium Base Bulb Type: A19 Max Wattage: 60 Bulb Quantity: 3 Bulb Included: No Wire Length: 7" Gem Box Required (2"x3"): No Dark Sky: No