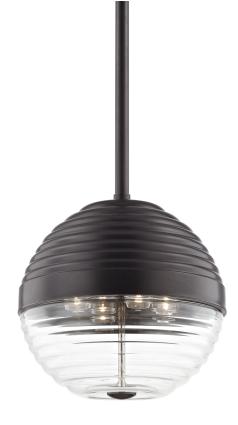

# EASTON 1214-OB

## FINISHES

OLD BRONZE Coastal Suitable Finish (EPM): No

## DIMENSIONS

Height: 14.25" Width/Diameter: 14" Minimum Height: 18" Maximum Height: 72" Canopy/Backplate: 6" Hanging Type: 1-3" / 1-6" / 1-12" / 2-18" Stems Product Weight: 13lb Canopy/Backplate Shape: Round Sloped Ceiling Compatible: No Living Finish: No Uplight Only: No

#### Shade

Shade 1: Glass Shade 1 Top Width: 13.25" Shade 1 Bottom L/W: 0" / 4.75" Shade 1 Height: 7.25" Replacement Glass Item #(s): GLS-001214