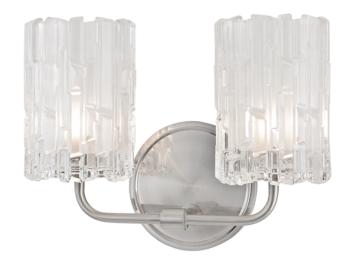

# **DEXTER**

1332-SN

#### SATIN NICKEL

Coastal Suitable Finish (EPM): No

# **DIMENSIONS**

Height: 8.5"

Width/Diameter: 11.25" Canopy/Backplate: 5" Product Weight: 7lb Extension: 5.25" Top to Center: 6.25"

Canopy/Backplate Shape: Round Sloped Ceiling Compatible: No

Living Finish: No Uplight Only: Yes

#### Shade

Shade 1: Glass

Shade 1 Finish: Clear Etched Shade 1 Top Width: 4" Shade 1 Bottom L/W: 0" / 4" Shade 1 Height: 5.75"

Replacement Glass Item #(s): GLS-001331