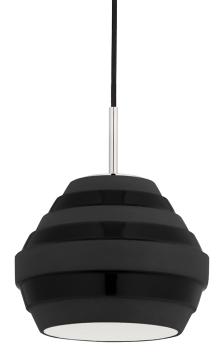

# CALVERTON 1383-PN/BK

FINISHES

POLISHED NICKEL w/ Dusk Black Coastal Suitable Finish (EPM): No

## DIMENSIONS

Height: 12" Width/Diameter: 10" Minimum Height: 14" Maximum Height: 124" Canopy/Backplate: 4.75" Top to Center: 2.38" Canopy/Backplate Shape: Round Sloped Ceiling Compatible: No Living Finish: No Uplight Only: No

### Shade

Shade 1: Ceramic Shade 1 Height: 7.875"