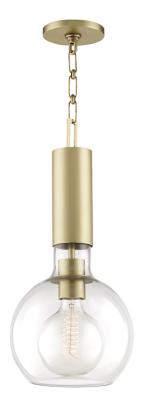

# **RALEIGH**

1409-AGB

#### AGED BRASS

Coastal Suitable Finish (EPM): No

# **DIMENSIONS**

Height: 19.75"
Width/Diameter: 9"
Minimum Height: 23"
Maximum Height: 74.75"
Canopy/Backplate: 4.75"
Hanging Type: 54" Chain
Product Weight: 7lb

Canopy/Backplate Shape: Round Sloped Ceiling Compatible: No

#### Shade

Shade 1: Glass

Shade 1 Top Width: 2.75" Shade 1 Bottom L/W: 0" / 5.75"

Shade 1 Height: 11"

Replacement Glass Item #(s): GLS-001409