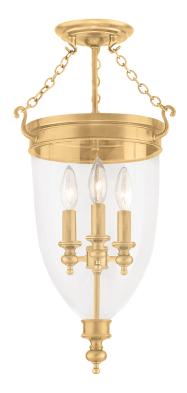

# HANOVER 141-AGB

## FINISHES

AGED BRASS Coastal Suitable Finish (EPM): No

### DIMENSIONS

Height: 21.5" Width/Diameter: 12" Canopy/Backplate: 5" Product Weight: 8lb Canopy/Backplate Shape: Round Sloped Ceiling Compatible: No Living Finish: No Uplight Only: No

### Shade 1: Glass

Shade 1 Finish: Clear Shade 1 Top Width: 8.175" Shade 1 Height: 11.25" Replacement Glass Item #(s): GLS-000142-B

c UL us