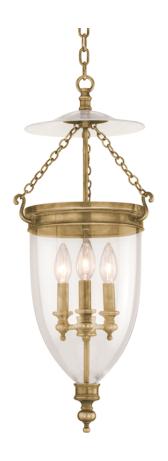

# **HANOVER**

### 142-AGB

#### AGED BRASS

Coastal Suitable Finish (EPM): No

# **DIMENSIONS**

Height: 25.75"
Width/Diameter: 12"
Minimum Height: 30"
Maximum Height: 78"
Canopy/Backplate: 5"
Hanging Type: 54" Chain
Product Weight: 11lb
Canopy/Backplate Shape: Round

Sloped Ceiling Compatible: Yes

### Shade

Shade 1: Glass Shade 1 Finish: Clear

Replacement Glass Item #(s): GLS-000142-T