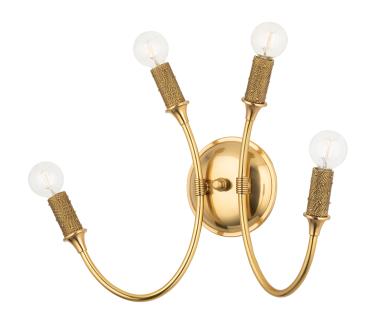

## 1504-AGB

Amboy takes the traditional candelabra design and gives it a dazzling upgrade. Swooping aged brass arms hold brass wire-wrapped socket cups at each end. When unlit, the bulbs add to the beauty of the design and when lit, light reflects off the brass wire in a sparkling display.