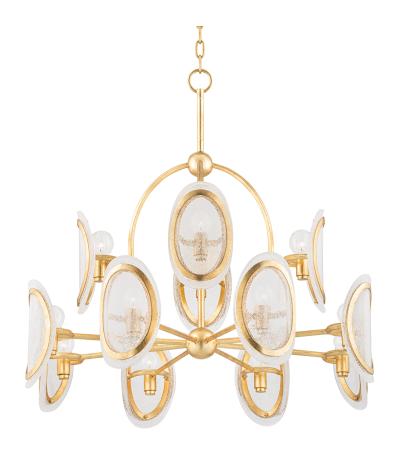

# **DANES**

1534-VGL

## VINTAGE GOLD LEAF

Coastal Suitable Finish (EPM): No

# **DIMENSIONS**

Height: 33"
Width/Diameter: 34"
Minimum Height: 35.25"
Maximum Height: 87.75"
Canopy/Backplate: 6.5"
Hanging Type: 54" Chain
Product Weight: 47lb

Canopy/Backplate Shape: Round Sloped Ceiling Compatible: Yes

#### Shade

Shade 1: Glass Shade 1 Top Width: 6" Shade 1 Bottom L/W: 0" / 6" Shade 1 Height: 10"

## Bulb 1

Bulb Included: No

Socket: E12 Candelabra Base

Bulb Type: G16.5 Max Wattage: 60 Bulb Quantity: 12 Bulb Included: No Wire Length: 120"

Cord Type: SPT-1 SILVER W/ TINNED GROUND

WIRE

Gem Box Required (2"x3"): No