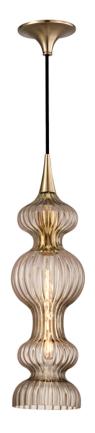

# POMFRET 1600-AGB-BZ

# FINISHES

AGED BRASS Coastal Suitable Finish (EPM): No

### DIMENSIONS

Height: 20.5" Width/Diameter: 6" Minimum Height: 26.5" Maximum Height: 152.5" Canopy/Backplate: 5" Hanging Type: 120" Fabric Covered Cord Product Weight: 3lb Canopy/Backplate Shape: Round Sloped Ceiling Compatible: Yes Living Finish: No Uplight Only: No

#### Shade

Shade 1: Glass Shade 1 Top Width: 1" Shade 1 Bottom L/W: 0" / 5.5" Shade 1 Height: 18" Replacement Glass Item #(s): GLS-001600-BZ