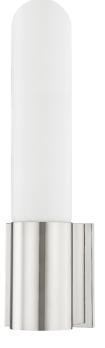

# **CARLIN**

1701-PN

#### POLISHED NICKEL

Coastal Suitable Finish (EPM): No

# **DIMENSIONS**

Height: 17"

Width/Diameter: 4.5" Product Weight: 4lb Extension: 3.75" Top to Center: 13.5"

Canopy/Backplate Shape: Rectangle Sloped Ceiling Compatible: No

Living Finish: No Uplight Only: Yes

### Shade

Shade 1: Glass

Shade 1 Top Width: 3" Shade 1 Height: 11.625"

Replacement Glass Item #(s): GLS-001701