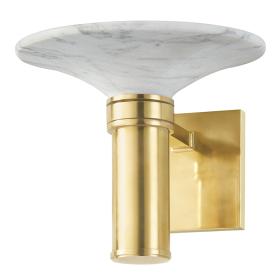

# 1800-AGB

Brann's honed marble shade is simple and luxe, directing light upward for a beautiful, accented glow. A cylindrical arm and square backplate in Aged Brass add to the fixture's elevated aesthetic.

\*Due to the one-of-a-kind nature of the medium, exact colors and patterns may vary slightly from the image shown.