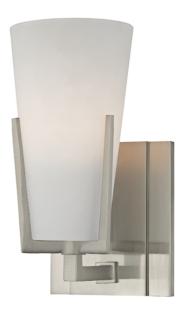

# **UPTON**

1801-SN

#### SATIN NICKEL

Coastal Suitable Finish (EPM): No

# **DIMENSIONS**

Height: 8.5"

Width/Diameter: 4.25" Product Weight: 2lb Extension: 5.25" Top to Center: 6"

Canopy/Backplate Shape: Rectangle Sloped Ceiling Compatible: No

Living Finish: No Uplight Only: Yes

# Shade

Shade 1: Glass

Shade 1 Finish: Acid Etched Shade 1 Top Width: 4" Shade 1 Bottom L/W: 0" / 2.5"

Shade 1 Height: 6.75"

Replacement Glass Item #(s): GLS-001801-T