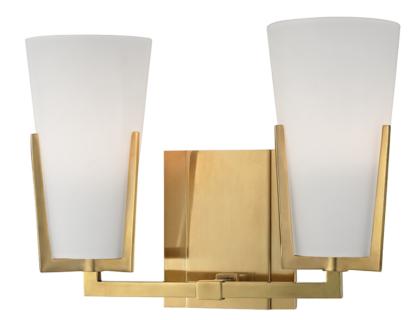

# **UPTON**

## 1802-AGB

#### AGED BRASS

Coastal Suitable Finish (EPM): No

# **DIMENSIONS**

Height: 8.5"

Width/Diameter: 11.5" Product Weight: 3lb Extension: 5.25" Top to Center: 6"

Canopy/Backplate Shape: Rectangle Sloped Ceiling Compatible: No

Living Finish: No Uplight Only: Yes

## Shade

Shade 1: Glass

Shade 1 Finish: Acid Etched Shade 1 Top Width: 4" Shade 1 Bottom L/W: 0" / 2.5"

Shade 1 Height: 6.75"

Replacement Glass Item #(s): GLS-001801-T