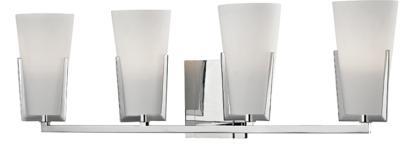

# UPTON 1804-PC

## FINISHES

POLISHED CHROME Coastal Suitable Finish (EPM): No

## DIMENSIONS

Height: 8.75" Width/Diameter: 26.25" Product Weight: 6lb Extension: 5.25" Top to Center: 6" Canopy/Backplate Shape: Rectangle Sloped Ceiling Compatible: No Living Finish: No Uplight Only: Yes

### Shade

Shade 1: Glass Shade 1 Finish: Acid Etched Shade 1 Top Width: 4" Shade 1 Bottom L/W: 0" / 2.5" Shade 1 Height: 6.75" Replacement Glass Item #(s): GLS-001801-T