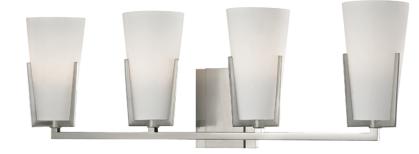

# UPTON 1804-SN

## FINISHES

SATIN NICKEL Coastal Suitable Finish (EPM): No

### DIMENSIONS

Height: 8.75" Width/Diameter: 26.25" Product Weight: 6lb Extension: 5.25" Top to Center: 6" Canopy/Backplate Shape: Rectangle Sloped Ceiling Compatible: No Living Finish: No Uplight Only: Yes

#### Shade

Shade 1: Glass Shade 1 Finish: Acid Etched Shade 1 Top Width: 4" Shade 1 Bottom L/W: 0" / 2.5" Shade 1 Height: 6.75" Replacement Glass Item #(s): GLS-001801-T