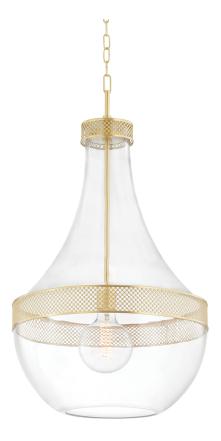

# HAGEN 1817-AGB

# FINISHES

AGED BRASS Coastal Suitable Finish (EPM): No

### DIMENSIONS

Height: 32" Width/Diameter: 17.5" Minimum Height: 35.5" Maximum Height: 88.5" Canopy/Backplate: 4.75" Hanging Type: 54" Chain Product Weight: 22.99lb Canopy/Backplate Shape: Round Sloped Ceiling Compatible: Yes Living Finish: No Uplight Only: No

#### Shade

Shade 1 Top Width: 17.5" Shade 1 Height: 26.5"