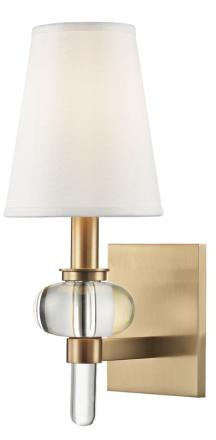

# FINISHES

AGED BRASS Coastal Suitable Finish (EPM): No

#### DIMENSIONS

Height: 14" Width/Diameter: 5.5" Product Weight: 3lb Extension: 6.875" Top to Center: 10.5" Canopy/Backplate Shape: Rectangle Sloped Ceiling Compatible: No Living Finish: No Uplight Only: No

## Shade

Shade 1: Silk Shade 1 Top Width: 3.5" Shade 1 Bottom L/W: 0" / 5.5" Shade 1 Height: 6.5" Replacement Glass Item #(s): SHD-001900