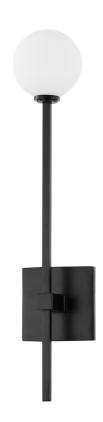

### 1961-BBR

### **BLACK BRONZE**

Coastal Suitable Finish (EPM): No

# **DIMENSIONS**

Height: 22.5" Width/Diameter: 4.5" Product Weight: 2lb Extension: 5"

Top to Center: 16.5"

Canopy/Backplate Shape: Square Sloped Ceiling Compatible: No

Living Finish: No Uplight Only: No

### Shade

Shade 1 Top Width: 4.5" Shade 1 Bottom L/W: 0" / 4.5" Shade 1 Height: 4.5"