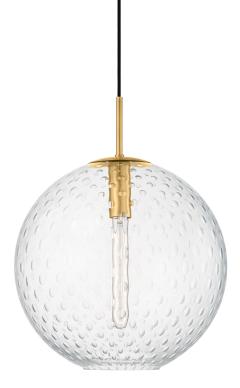

# ROUSSEAU 2015-AGB-CL

### FINISHES

AGED BRASS Coastal Suitable Finish (EPM): No

## DIMENSIONS

Height: 18" Width/Diameter: 14.25" Minimum Height: 24" Maximum Height: 114" Canopy/Backplate: 4.75" Hanging Type: 120" Fabric Covered Cord Product Weight: 11lb Canopy/Backplate Shape: Round Sloped Ceiling Compatible: Yes Living Finish: No Uplight Only: No

#### Shade

Shade 1: Glass Shade 1 Top Width: 2.3" Shade 1 Bottom L/W: 0" / 5.25" Shade 1 Height: 14" Replacement Glass Item #(s): GLS-002015-CL