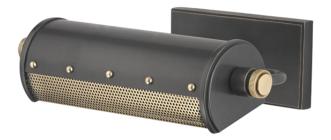

## **DIMENSIONS**

Height: 3.25" Width/Diameter: 11" Product Weight: 3lb Extension: 8"

Top to Center: 1.75"

Canopy/Backplate Shape: Rectangle Sloped Ceiling Compatible: No

Living Finish: No Uplight Only: Yes

## Shade