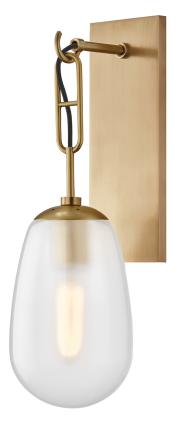

# BRUCKNER 2101-AGB

## FINISHES

AGED BRASS Coastal Suitable Finish (EPM): No

# DIMENSIONS

Height: 19.25" Width/Diameter: 6" Product Weight: 5.98lb Extension: 7.5" Top to Center: 6.75" Canopy/Backplate Shape: Rectangle Sloped Ceiling Compatible: No Living Finish: No Uplight Only: No

### Shade

Shade 1: Glass Shade 1 Top Width: 2.76" Shade 1 Bottom L/W: 0" / 5.91" Shade 1 Height: 9.29" Replacement Glass Item #(s): GLS-002101