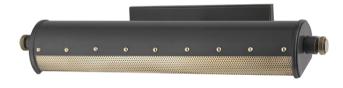

# GAINES 2118-AOB

## FINISHES

AGED BRASS/OLD BRONZE Coastal Suitable Finish (EPM): No

### DIMENSIONS

Height: 3.25" Width/Diameter: 18.25" Product Weight: 6lb Extension: 8" Top to Center: 1.75" Canopy/Backplate Shape: Rectangle Sloped Ceiling Compatible: No Living Finish: No Uplight Only: Yes

#### Shade

ELECTRICAL

Bulb 1 Bulb Included: No Socket: E26 Medium Base Bulb Type: T10-5.5 Max Wattage: 40 Bulb Quantity: 2 Bulb Included: No Wire Length: 7" Switch Type: N/A Gem Box Required (2"x3"): Yes Dark Sky: No