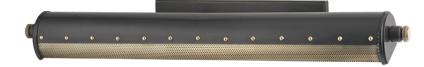

# GAINES 2126-AOB

## FINISHES

AGED BRASS/OLD BRONZE Coastal Suitable Finish (EPM): No

## DIMENSIONS

Height: 3.25" Width/Diameter: 25.5" Product Weight: 9lb Extension: 8" Top to Center: 1.75" Canopy/Backplate Shape: Rectangle Sloped Ceiling Compatible: No Living Finish: No Uplight Only: Yes