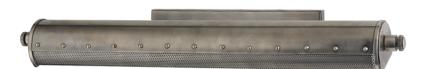

# **GAINES**

#### 2126-HN

## **DIMENSIONS**

Height: 3.25"
Width/Diameter: 25.5"
Product Weight: 9lb
Extension: 8"
Top to Center: 1.75"

Canopy/Backplate Shape: Rectangle Sloped Ceiling Compatible: No

Living Finish: No
Uplight Only: Yes