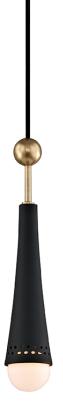

# TUPELO 2130-AGB

## DIMENSIONS

Height: 13.5" Width/Diameter: 2.5" Minimum Height: 17" Maximum Height: 128" Canopy/Backplate: 4.75" Hanging Type: 120" Fabric Covered Cord Product Weight: 2lb Canopy/Backplate Shape: Round Sloped Ceiling Compatible: Yes Living Finish: No Uplight Only: No

#### Shade

Shade 1: Glass Shade 1 Finish: Opal Matte Shade 1 Top Width: 2.25" Shade 1 Bottom L/W: 0" / 2.25" Shade 1 Height: 2.25" Replacement Glass Item #(s): GLS-007000-AGB