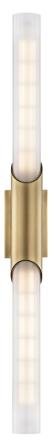

# PYLON 2142-AGB

# FINISHES

AGED BRASS Coastal Suitable Finish (EPM): No

### DIMENSIONS

Height: 26.25" Width/Diameter: 2.75" Product Weight: 3lb Extension: 2.5" Top to Center: 13" Canopy/Backplate Shape: Rectangle Sloped Ceiling Compatible: No Living Finish: No Uplight Only: No

## Shade

Shade 1: Glass Shade 1 Finish: Glossy Shade 1 Top Width: 1.5" Shade 1 Bottom L/W: 0" / 1.5" Shade 1 Height: 11" Replacement Glass Item #(s): GLS-002141-AGB